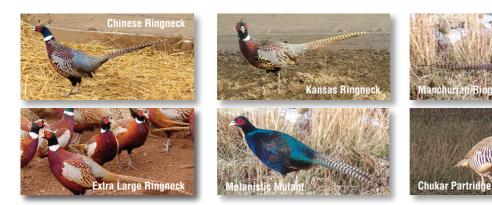

## ORDER CHICKS TODAY

Scan this QR code to place your order

800.345.8348
chicksales@pheasant.com
www.pheasant.com

| 2025 CHICK PRICES – Shipped           | l, Pick | ed Up  | & De   | livere | ed     |        | NP     | IP Approve | ed #35-0001 |
|---------------------------------------|---------|--------|--------|--------|--------|--------|--------|------------|-------------|
| Number of Chicks                      | 10      | 25     | 50     | 100    | 200    | 500    | 1,000  | 7,000      | 20,000+     |
| Ringneck Straight Run                 | \$4.25  | \$3.25 | \$2.70 | \$2.15 | \$2.00 | \$1.63 | \$1.54 | \$1.47     | \$1.45      |
| Ringneck Hens                         | \$3.00  | \$2.00 | \$1.30 | \$0.80 | \$0.50 | \$0.21 | \$0.20 | \$0.20     | \$0.20      |
| Ringneck Cox                          | \$5.30  | \$4.30 | \$3.90 | \$3.60 | \$3.50 | \$3.05 | \$2.88 | \$2.74     | \$2.70      |
| Kansas Ringneck Straight Run          | \$4.25  | \$3.25 | \$2.70 | \$2.15 | \$2.00 | \$1.63 | \$1.54 | \$1.47     | \$1.45      |
| Kansas Ringneck Hens                  | \$3.00  | \$2.00 | \$1.30 | \$0.80 | \$0.50 | \$0.21 | \$0.20 | \$0.20     | \$0.20      |
| Kansas Ringneck Cox                   | \$5.30  | \$4.30 | \$3.90 | \$3.60 | \$3.50 | \$3.05 | \$2.88 | \$2.74     | \$2.70      |
| Manchurian Cross Straight Run         | \$4.50  | \$3.50 | \$3.15 | \$2.50 | \$2.32 | \$1.88 | \$1.70 | \$1.63     | \$1.61      |
| Manchurian Cross Hens                 | \$3.25  | \$2.25 | \$1.75 | \$1.15 | \$0.82 | \$0.53 | \$0.36 | \$0.36     | \$0.36      |
| Manchurian Cross Cox                  | \$5.60  | \$4.60 | \$4.40 | \$4.09 | \$3.87 | \$3.28 | \$3.09 | \$2.95     | \$2.91      |
| Extra Large (Straight Run Only)       | \$4.60  | \$3.60 | \$3.25 | \$2.60 | \$2.42 | \$2.13 | \$1.95 | \$1.88     | \$1.86      |
| Melanistic Mutant (Straight Run Only) | \$4.50  | \$3.50 | \$3.10 | \$2.55 | \$2.37 | \$1.98 | \$1.80 | \$1.73     | \$1.71      |
| Chukar Partridge (Straight Run Only)  | N/A     | \$3.39 | \$2.54 | \$2.29 | \$2.14 | \$1.84 | \$1.62 | \$1.57     | \$1.55      |